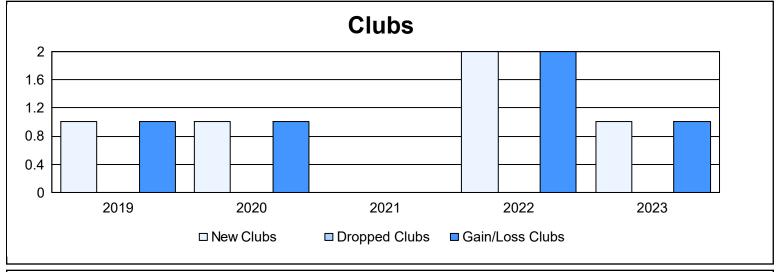

District 111MN As of June 2023 Cumulative

| Year      | New<br>Clubs | Dropped<br>Clubs | Gain/<br>Loss<br>Clubs | New<br>Members | Charter<br>Members | Reinstate<br>Members | Transfer<br>Members | Total<br>Member<br>Added | Total<br>Members<br>Dropped | Gain/<br>Loss<br>Members |
|-----------|--------------|------------------|------------------------|----------------|--------------------|----------------------|---------------------|--------------------------|-----------------------------|--------------------------|
| 2018-2019 | 1            | 0                | 1                      | 183            | 20                 | 1                    | 9                   | 213                      | 180                         | 33                       |
| 2019-2020 | 1            | 0                | 1                      | 144            | 26                 | 4                    | 6                   | 180                      | 197                         | -17                      |
| 2020-2021 | 0            | 0                | 0                      | 99             | 0                  | 1                    | 12                  | 112                      | 159                         | -47                      |
| 2021-2022 | 2            | 0                | 2                      | 136            | 40                 | 3                    | 12                  | 191                      | 189                         | 2                        |
| 2022-2023 | 1            | 0                | 1                      | 180            | 29                 | 6                    | 7                   | 222                      | 222                         | 0                        |
| Average   | 1            | 0                | 1                      | 148            | 23                 | 3                    | 9                   | 184                      | 189                         | -6                       |