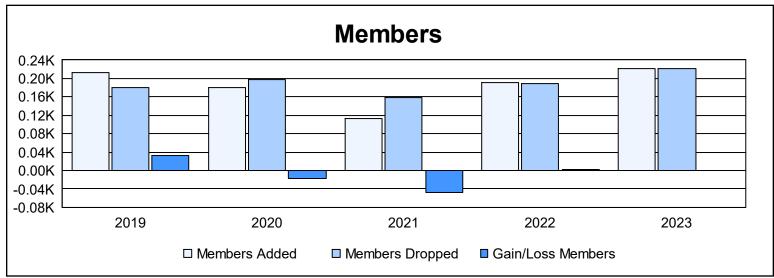

District 111MN As of June 2023 Cumulative

| Year      | New<br>Clubs | Dropped<br>Clubs | Gain/<br>Loss<br>Clubs | New<br>Members | Charter<br>Members | Reinstate<br>Members | Transfer<br>Members | Total<br>Member<br>Added | Total<br>Members<br>Dropped | Gain/<br>Loss<br>Members |
|-----------|--------------|------------------|------------------------|----------------|--------------------|----------------------|---------------------|--------------------------|-----------------------------|--------------------------|
| 2018-2019 | 1            | 0                | 1                      | 183            | 20                 | 1                    | 9                   | 213                      | 180                         | 33                       |
| 2019-2020 | 1            | 0                | 1                      | 144            | 26                 | 4                    | 6                   | 180                      | 197                         | -17                      |
| 2020-2021 | 0            | 0                | 0                      | 99             | 0                  | 1                    | 12                  | 112                      | 159                         | -47                      |
| 2021-2022 | 2            | 0                | 2                      | 136            | 40                 | 3                    | 12                  | 191                      | 189                         | 2                        |
| 2022-2023 | 1            | 0                | 1                      | 180            | 29                 | 6                    | 7                   | 222                      | 222                         | 0                        |
| Average   | 1            | 0                | 1                      | 148            | 23                 | 3                    | 9                   | 184                      | 189                         | -6                       |